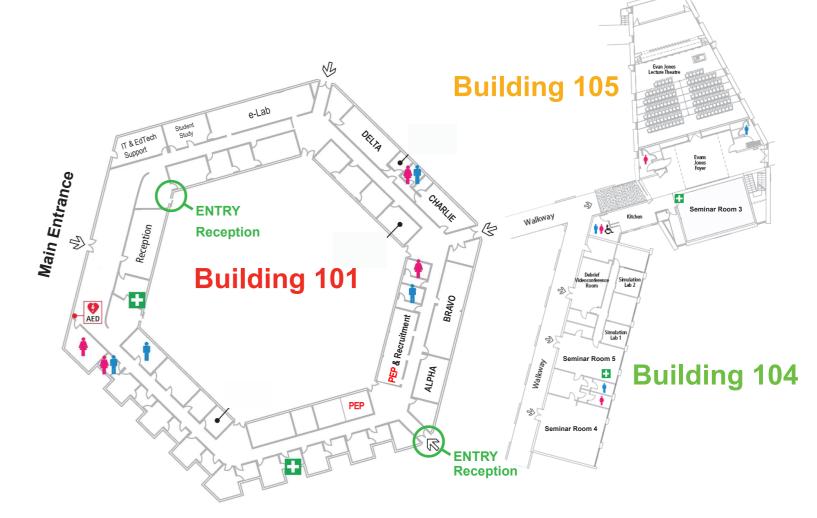

## ROZELLE CAMPUS

Main Entrance from the corner of Church & Glover Streets.

If you are having issues with your access card, please email Sydney.Admin@utas.edu.au or call on (02) 8572 7999 for assistance.

## **ROZELLE CAMPUS ROOM CODES**

RZ.RZ01.L01.007 Building 101 - eLab (Computer Lab)

RZ.RZ01.L01.013 Building 101 - Delta (Paramedic Prac Room)

RZ.RZ01.L01.015 Building 101 - Charlie (Paramedic Prac Room)

RZ.RZ01.L01.019 Building 101 - Bravo (Paramedic Prac Room)

RZ.RZ01.L01.023 Building 101 - Alpha (Paramedic Prac Room)

RZ.RZ02.L01.002 Building 103 - Seminar Room 2 RZ.RZ02.L01.009 Building 103 - Nursing Lab 2

RZ.RZ02.L01.010 Building 103 - Lecture Theatre (next to Student Kitchen)

**RZ.RZ02.L01.012 Building 103 - Nursing Lab 1** 

RZ.RZ02.L01.026 Building 103 - Seminar Room 1

RZ.RZ03.L01.100 Building 104 - Seminar Room 4

RZ.RZ03.L01.105 Building 104 - VC Room (RZ.105 Simulation Debrief Room)

RZ.RZ03.L01.102 Building 104 - Seminar Room 5

RZ.RZ05.L01.115 Building 105 - Evan Jones Lecture Theatre

RZ.RZ05.L01.117 Building 105 - Seminar Room 3 (Squash Court)