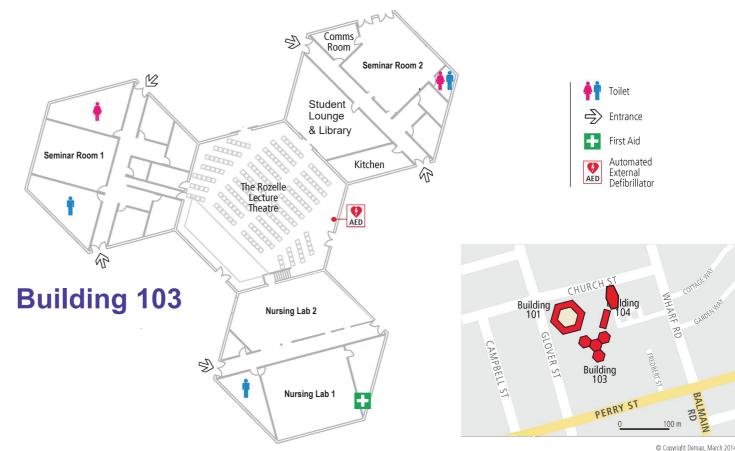

RZ.RZ01.L01.019 Building 101 - Bravo (Paramedic Prac Room)

RZ.RZ01.L01.023 Building 101 - Alpha (Paramedic Prac Room)

RZ.RZ02.L01.002 Building 103 - Seminar Room 2 RZ.RZ02.L01.009 Building 103 - Nursing Lab 2

RZ.RZ02.L01.010 Building 103 - Lecture Theatre (next to Student Kitchen)

**RZ.RZ02.L01.012 Building 103 - Nursing Lab 1** 

RZ.RZ02.L01.026 Building 103 - Seminar Room 1

RZ.RZ03.L01.100 Building 104 - Seminar Room 4