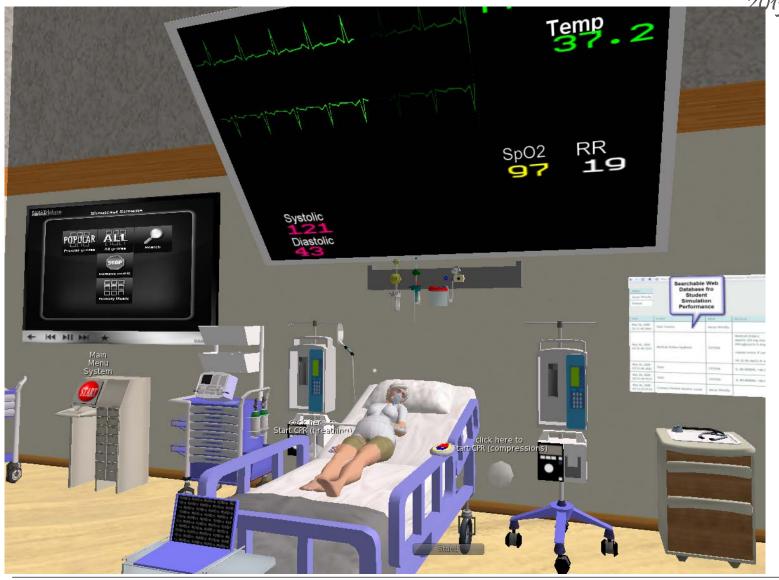

### **Hospital Simulator**

PHARMACY, SCHOOL OF MEDICINE, FACULTY OF HEALTH

### **Hospital Simulator**