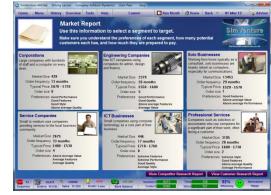

### **Community Pharmacy Simulator**

PHARMACY, SCHOOL OF MEDICINE, FACULTY OF HEALTH

### **Community Pharmacy Simulator**