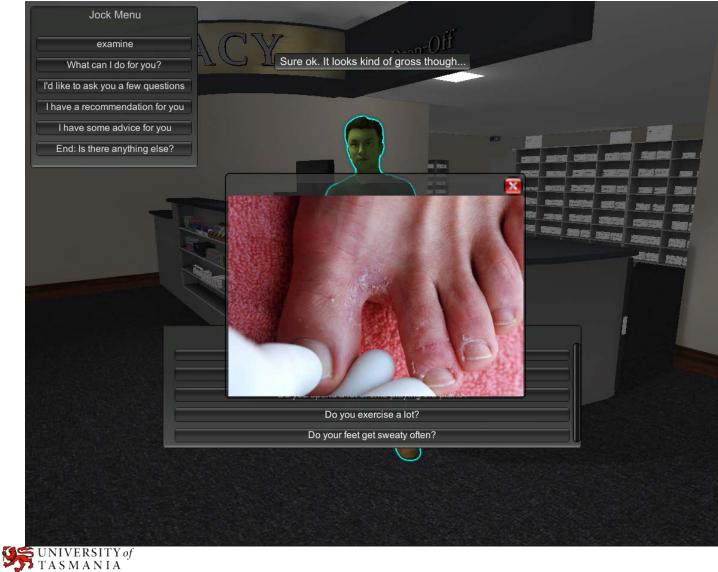

### **Community Pharmacy Simulator**

PHARMACY, SCHOOL OF MEDICINE, FACULTY OF HEALTH

### **Community Pharmacy Simulator**