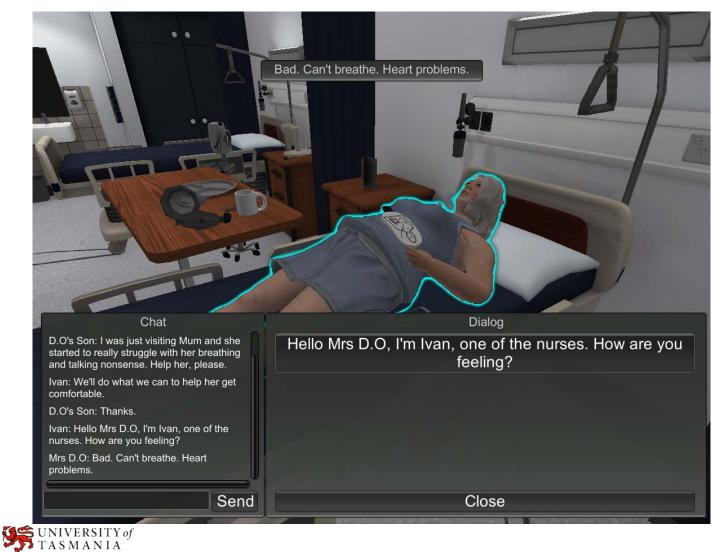

### **Hospital Simulator**

PHARMACY, SCHOOL OF MEDICINE, FACULTY OF HEALTH

### **Hospital Simulator**