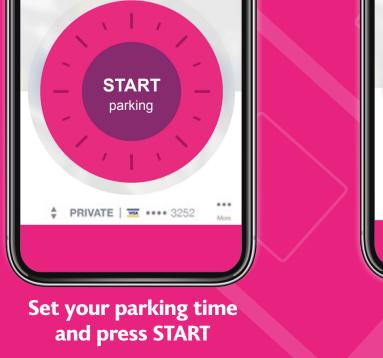

#### How to use the app 3 2 With EasyPark you get Add new vehicle No charges before you park Add the vehicle you want to park with. The parking warden will check The quickest way to park your license plate and see your active parking. By-the-minute payment that saves money Enter license plate number Best coverage with 1000+ cities Research shows an average 30% overpayment when paying in advance using cards or coins. EasyPark takes only 15%, so you get both convenience and money saving at the same time. By continuing You agree to the EasyPark Terms & Conditions Add later and privacy policy. QWERTYUIOP ASDFGHJKL ZXCVBNM 🗵 4 123 space Q **Download the EasyPark Register your details** and payment method mobile app 5 4 University of Tasmania Sandy Bay University of Tasmania Sandy Bay Active 1hr:0m, Valid thru 1hr:0m, Valid thru BKOGDG Price: \$0.77 Price: \$0.77