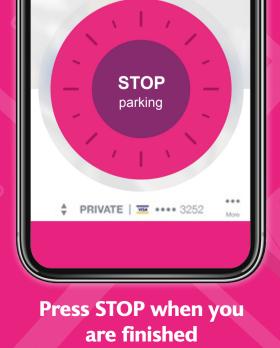

### End your payment

To stop your parking payment:

- nominate your finish time when you make the call to start your parking
- call the EasyPark customer line when you're finished parking and follow the IVR prompts.