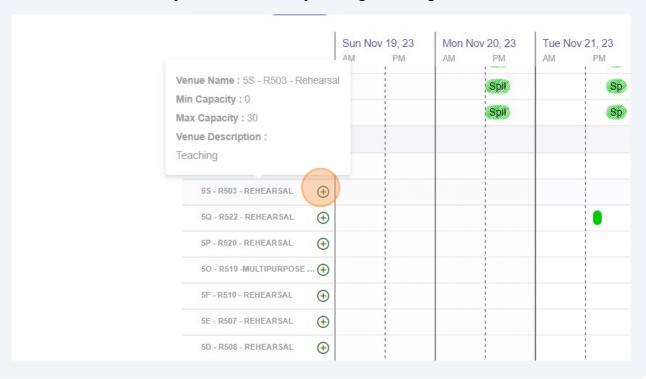

The system is set for you to book the rooms you have card access to.
Select the room you wish to book by clicking the '+' sign next to the room name.

Check the start and end times are correct.

Complete the event name field with the details (rehearsal/lesson etc). The other 11 details should be pre-filled from your profile. WARNING Your booking Fill Mandatory In Event Name \* Ev∉ In 8 Event Name is Mandatory Start date and time End date and time ■ 10:30 AM 21/11/2023 **12:30 PM 21/11/2023** Booking timings are auto calculated based on the venue bookings. Contact details First Name \* Sui Mel Κ ^----:--t:--