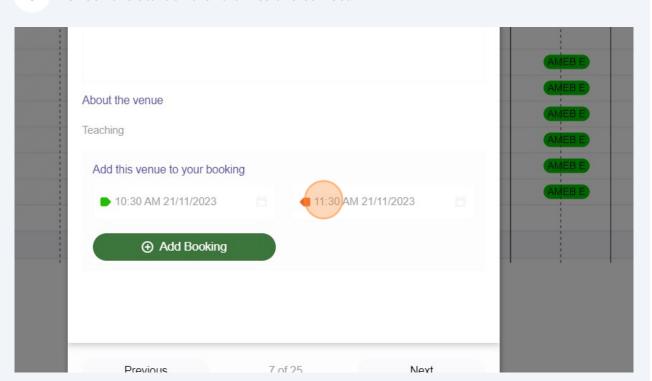

The system is set for you to book the rooms you have card access to.
Select the room you wish to book by clicking the '+' sign next to the room name.

Check the start and end times are correct.

Complete the event name field with the details (rehearsal/lesson etc). The other 11 details should be pre-filled from your profile. WARNING Your booking Fill Mandatory In Event Name \* Ev∉ In 8 Event Name is Mandatory Start date and time End date and time ■ 10:30 AM 21/11/2023 **12:30 PM 21/11/2023** Booking timings are auto calculated based on the venue bookings. Contact details First Name \* Sui Mel Κ ^----:--t:--