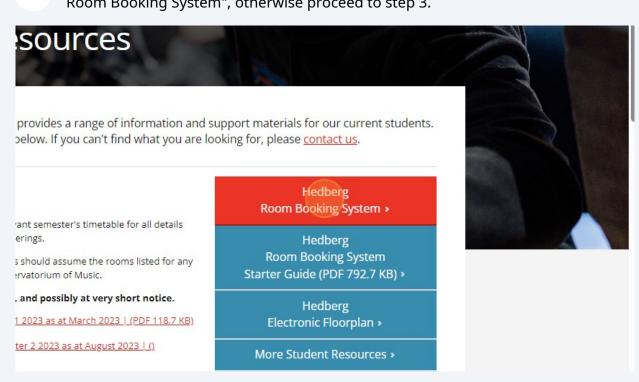

Navigate to <a href="https://www.utas.edu.au/creative-arts-media/music/students">https://www.utas.edu.au/creative-arts-media/music/students</a> You can also navigate straight to <a href="https://www.utas.edu.au/hedberg-booking-system">https://www.utas.edu.au/hedberg-booking-system</a>

If navigating to the CAM Page -Click "Hedberg Room Booking System", otherwise proceed to step 3.

Enter your username and password. HINT: If this is the first time you are logging on, your username will be you UTAS email address (all lower case) and your password will be" Hedberg2024 (Case sensitive). The system will prompt you to change you password on first log in.