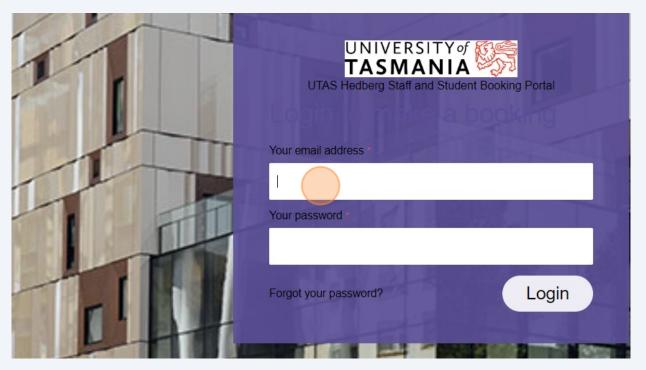

If navigating to the CAM Page -Click "Hedberg Room Booking System", otherwise proceed to step 3.

Enter your username and password. HINT: If this is the first time you are logging on, your username will be you UTAS email address (all lower case) and your password will be" Hedberg2024 (Case sensitive). The system will prompt you to change you password on first log in.