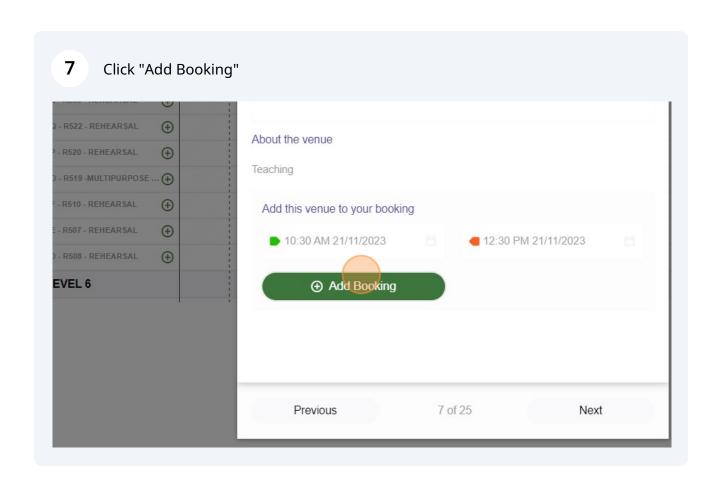

The system is set for you to book the rooms you have card access to.
Select the room you wish to book by clicking the '+' sign next to the room name.

Check the start and end times are correct.

Complete the event name field with the details (rehearsal/lesson etc). The other 11 details should be pre-filled from your profile. WARNING Your booking Fill Mandatory In Event Name \* Ev∉ In 8 Event Name is Mandatory Start date and time End date and time ■ 10:30 AM 21/11/2023 **12:30 PM 21/11/2023** Booking timings are auto calculated based on the venue bookings. Contact details First Name \* Sui Mel Κ ^----:--t:--