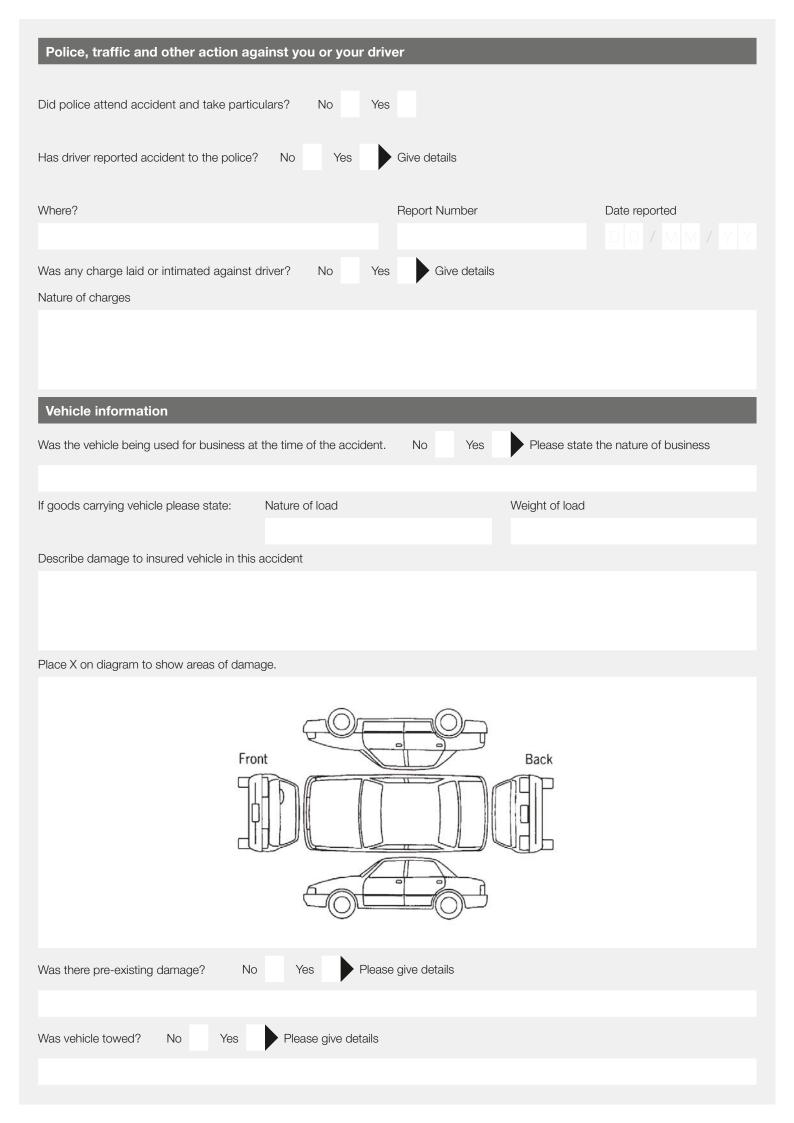

|                                           |                                 |
|                                                          |                                           |                                 |
| Was a blood, breath or urine test carried out? No        | Yes Give details of type of test          |                                 |
|                                                          |                                           |                                 |
| Blood Test Urine Test Alco-Test                          | Full Breathalyser What was the reading?   |                                 |
|                                                          |                                           |                                 |



| By Whom?                                                                                                                                                                                                                                                 |                    | When?                   |
|----------------------------------------------------------------------------------------------------------------------------------------------------------------------------------------------------------------------------------------------------------|--------------------|-------------------------|
|